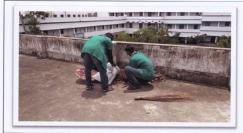

# REPORT OF NSS ACTIVITIES OF EXTENSION AND OUTREACH PROGRAMS

- Name of the Program: SWACHH BHARAT PROGRAM
- Category of the Program Cleanliness & Health awareness program
- Date & Time 10.04.2018, 2.00pm
- Venue College Campus and outside the campus
- Duration 2hrs
- No of Teachers/NTS participated 2
- No. of Beneficiaries 300+ (whole college students and nearest villagers)
- Brief Report of the Program SWACHH BHARAT PROGRAM is a nationwide hygienic program by Government of India. The NSS Units (I & II) of Chandidas Mahavidyalaya have taken many initiatives to organize THE SWACHH BHARAT PROGRAM including Self Campus cleanliness to sensitizing the local community. This program is also a part of that. A banner for celebration of SWACHH BHARAT PROGRAM was displayed at the main entrance gate of the centre as well as in auditorium hall. It has visibility to the all staff members and visitors of the centre. The swachhata pledge was taken by the Principal in presence of all the students and staff of the Institution. The programme of swachhata pledge was followed by some different activities which conducted during the SWACHH BHARAT PROGRAM.
- Outcomes of the Program Our College students and the outsider villagers
  have emerged for hygiene and swachhta and conscious about health by their
  better capacity. For that this was a best practice held by the program.