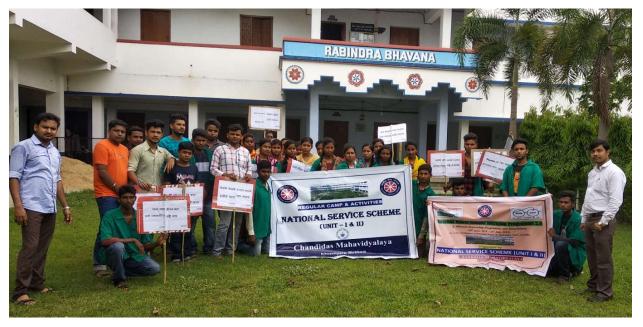

#### REPORT OF SWACHH BHARAT PROGRAM

# REPORT OF NSS ACTIVITIES OF EXTENSION AND OUTREACH PROGRAMS

- Name of the Program: SWACHH BHARAT PROGRAM
- Category of the Program Cleanliness & Health awareness program
- Date & Time 10.04.2018, 2.00pm
- Venue College Campus and outside the campus
- Duration 2hrs
- No of Teachers/NTS participated 2
- No. of Beneficiaries 300+ (whole college students and nearest villagers)
- Brief Report of the Program SWACHH BHARAT PROGRAM is a nationwide hygienic program by Government of India. The NSS Units (I & II) of Chandidas Mahavidyalaya have taken many initiatives to organize THE SWACHH BHARAT PROGRAM including Self Campus cleanliness to sensitizing the local community. This program is also a part of that. A banner for celebration of SWACHH BHARAT PROGRAM was displayed at the main entrance gate of the centre as well as in auditorium hall. It has visibility to the all staff members and visitors of the centre. The swachhata pledge was taken by the Principal in presence of all the students and staff of the Institution. The programme of swachhata pledge was followed by some different activities which conducted during the SWACHH BHARAT PROGRAM.
- Outcomes of the Program Our College students and the outsider villagers
  have emerged for hygiene and swachhta and conscious about health by their
  better capacity. For that this was a best practice held by the program.