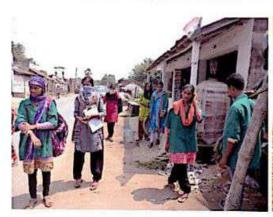

#### Pictures of NSS Activities of Chandidas Mahavidyalaya Session - 2017-18

- Name of the Event/Activity SWACHH BHARAT ABHIYAN
   Organized by N.S.S. Units (I & II) on 18.04.2018

Signature of Program Officer(s)

# REPORT OF NSS ACTIVITIES OF EXTENSION AND OUTREACH PROGRAMS

- . Name of the Program: DENGUE AWARENESS RALLY
- Category of the Program Health awareness program
- Date & Time 28.11.2017, 2.00pm
- Venue College Campus and Nearest Village area
- Duration 2hrs
- No of Teachers/NTS participated 10
- No. of Beneficiaries 150 college students and all nearest villagers
- Brief Report of the Program A Dengue Awareness Rally organized by NSS
  Units (I & II) of Chandidas Mahavidyalaya. Dengue, Malaria etc these all are
  vector borne Disease spread by mosquitoes and there is no vaccine invented
  for the prevention of 'Dengue'. Basically it needs awareness to Control this
  type of disease. For that we organized a rally to generate awareness for
  students, people and the local community near about the college. More than
  100 students were participated in the dengue awareness rally.
- Outcomes of the Program Our College students and the outsider villagers
  have emerged about the disease and the cause factor. They could be
  conscious and take care to prevent from the disease by their better capacity.
   For that this was a best practice held about the health awareness program.