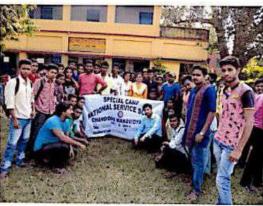

#### Pictures of NSS Activities of Chandidas Mahavidyalaya Session - 2017-18

- Name of the Event/Activity SWACHH BHARAT ABHIYAN
   Organized by N.S.S. Units (I & II) on 18.04.2018

Signature of Program Officer(s)