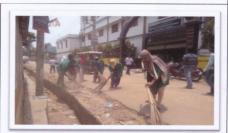

#### REPORT OF SWACHH BHARAT PROGRAM

# REPORT OF NSS ACTIVITIES OF EXTENSION AND OUTREACH PROGRAMS

- Name of the Program: SWACHH BHARAT PROGRAM
- Category of the Program Cleanliness & Health awareness program
- Date & Time 10.04.2018, 2.00pm
- Venue College Campus and outside the campus
- Duration 2hrs
- No of Teachers/NTS participated 2
- No. of Beneficiaries 300+ (whole college students and nearest villagers)
- Brief Report of the Program SWACHH BHARAT PROGRAM is a nationwide hygienic program by Government of India. The NSS Units (I & II) of Chandidas Mahavidyalaya have taken many initiatives to organize THE SWACHH BHARAT PROGRAM including Self Campus cleanliness to sensitizing the local community. This program is also a part of that. A banner for celebration of SWACHH BHARAT PROGRAM was displayed at the main entrance gate of the centre as well as in auditorium hall. It has visibility to the all staff members and visitors of the centre. The swachhata pledge was taken by the Principal in presence of all the students and staff of the Institution. The programme of swachhata pledge was followed by some different activities which conducted during the SWACHH BHARAT PROGRAM.
- Outcomes of the Program Our College students and the outsider villagers
  have emerged for hygiene and swachhta and conscious about health by their
  better capacity. For that this was a best practice held by the program.

### **NOTICE & OTHERS SUPPORTING DOCUMENTS**

"SWACHH BHARAT" Priogram by N.S. United in Swach and the survey of the college survey day area to success the munical called Swach Bharat by own N.S. Volunties United I & II). This was an avarance generating program done by the Volunteers.