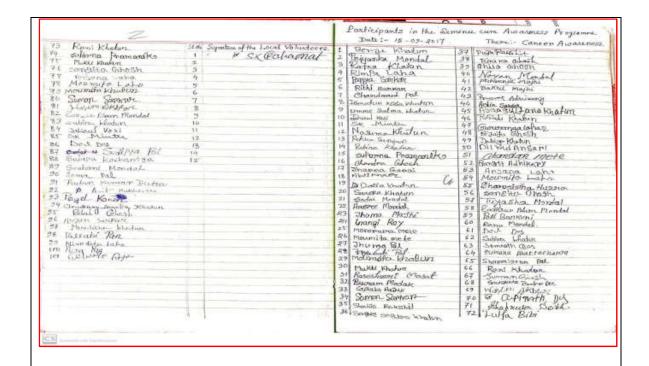

a sign of the Faulties.

1. Whida khalun 23 Dil Md. Ansori
2. Sahanina khalun 23 Dil Md. Ansori
3. Scentrik day.

1. Whida khalun 23 Dil Md. Ansori
2. Sahanina khalun 24. Rimpa Sortkan.
3. Achinfin Das 25. Purja Nag.
4. Rakes 875 26. Bhuma Maghil
5. Rohit Mondal 27. Chondre box.
6. Sangina khalun 28. Ranshree Mondal
7. Pora Dol 29. Rinki Das
9. SUN Mon day 30. Poli Tarchuni
9. Sunki Walun 31. Tumpa khalun
10. Selina khalun 32. Mountie Glash.
11) Rimpa kalun 32. Mountie Glash.
12) RAM DAS 34. Bhaska Mate
15. NOON 54. 35. SK Lywom
16. NOON 54. 36. Simandas
17. Abido A Day 40.
18. Mullon A Day 40.
19. Unactor well also.
29. Minandas Khalun 32.
29. Minandas Khalun 32.
29. Minandas Khalun 32.
20. Minandas Khalun 32.
21. Timpa khalun 33. Sk Simandas
15. Mullon A Day 40.
16. Mullon A Day 40.
17. Timatara khalun 42.
29. Minandas Khalun 42.
21. Sher ali

|                                       | ng ley) CM NSS Unith(1 E  |
|---------------------------------------|---------------------------|
| 1                                     |                           |
| 1 Soumen Pal                          | 35 mahadeb mandal         |
| 2. Debulerala lata                    | 36. MD 16PAhim            |
| 3. BULLI dutta                        | 37. Ratan Pihash          |
| 4. HIM N/ SEN.                        | 38 Mosaraf Hoscain        |
| 5. Maharesh-Thandas                   | 30. Golak Sanona          |
| 6. Nancy opad Dang                    | 40 soplade thensel        |
| 7. Jiten das                          | 41 Mozaffar mirza         |
| 8. A AStil                            | 47 Kayeer whatas          |
| 9. Sabed Mondal                       | 43- Sakina Whatan         |
| 10. Ahadali mandal                    | 49 Riya saha              |
| 11. Shukhasit Bhattagurm              | 45 subhas Thand           |
| 12 Sahodeb Bayal                      | AG. Sona Handar           |
| 15. MIR Houl Wasım                    | AR Meadel when            |
| 14. Shukber Shash.                    | 18: Sk 2 attuul           |
| 15. Syed alder mainddin               |                           |
| Arnal Chash                           | 50. Maspin khatuh         |
| A-AbnisiT das                         | 51. Febbouse Khatun       |
| IE RANG mangel                        | 52 Payad mondel.          |
| 4. Shabaz Panaman                     | 53 tayal Khatun           |
| 20.5k Anowar Hossain                  | 54 Suemba mere            |
| 21. Naskryddin caolyfruby             | 55 beh kumah mahted       |
| 22. Slikanda fauster                  | 56 Sk mohasin             |
| 23. May 2001 400                      | 57 Arabinda Shoch         |
| 24 mounta milia muda                  | st. St. Natirudain        |
| 25. Palita Das                        | 51.54 Sahldul-181Am       |
| 21. Subhendu pal                      | 60 KH Shakil anme         |
| 7. Ragher Wath math                   | 61. Golam mestuza         |
| 28. Whul kasem                        | 62. pereshnonda le aen    |
| 24 Soumita ghosh                      | 63. AREUP GLHOSY          |
| 30. Sulekha Baiangya                  | 61. ROLL mandal           |
| 31 Apico Gibosh                       | 65 AMIT DU THA .          |
| 32. Nurgiam                           | 66. Abul kalpm            |
| St. Salidard                          |                           |
| 31. Sayder meter<br>31. Sansay monder | 67 doc bal by sumit meter |

| 69. Del kumar mahe         | 111 104. Rimpa Khafun    |
|----------------------------|--------------------------|
| 70. Sh no HasiN            | 105. Anusom ahad         |
| FI. Sable hassain marray   | ine Boro Dam mon         |
| 72. Arabinda Ghosh.        | 107 HUARAM PW            |
| 73. Sk nattrudin           | 106 Bapun Dutta          |
| 71. 5/2 -Sanidul 161 km    | 109. gamit Mete          |
| 75. Strisam lan khatun     | no. Kinonmay Das         |
| 76. Ilbanhesha Khatun      | 111 - Khaimun Khatan     |
| 77. Sovies Yhorin          | 112 Parisa Sultana       |
| 78. Katshasalla Konmunikar | 119 Bardona pal          |
| Zo. Ayur Ghosh             | 114. Dohim sk            |
| 80. Rosib Mondal           | 115 Nur Ali SK           |
| St. Amus Mordol            | 116 - Non Mondal         |
| 820 Malo Khatur            | 117. Chumki Khatan       |
| 83. Indina-Ghosh           | 118. Chumki Ghosh        |
| 84. Ranu Mondal            | 119. Nazma Khafun        |
| 85 - 3 Rupa Bag            | 120 Jahin Mondal         |
| 56 Rino Holun              | 121 - Minul Sk           |
| 87. Bina-pal               | 122º Mosamof sk          |
| EE. Minu Khatun            | 123. Sumina Khatur       |
| 89. Mor Jina Hatun         | 124. Niuhan sk           |
| 90 - Mamori Khatun         | 125 Rupcherd Ghosh       |
| St. Moin khan              | 126 · Saniul Mondal      |
| 92. Surad Khan             | 127. Pintu Malliek       |
| 93. Rigath sk              | 128 - Sasid Mondal       |
| 94. Himon Mete             | 129. Sofida - Khatan     |
| 35. Rupanzon bas           | 130. Summa ml            |
| 96. Babin Ghosh            | 131. Dinubandher Garra   |
| 37 · Samboni Mete          | 132. Sk Mind             |
| 98. Mordina Das            | 133 - Impan Khar         |
| 139. Lakshmen pal          | 134. Rafan -Das          |
| 100. Juli Khatun           | 135 - Ullam Das          |
| 181 + Kismattona schatum   | 136 Mayan Das            |
| 102. Marsh Khatur          | 137 - Amountika sit sach |
| 103. Rupa Khatun           | 158. Dien & sadhu        |