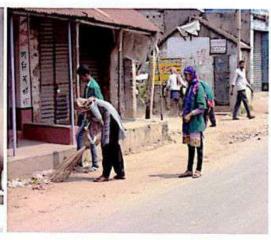

#### REPORT OF SWACHH BHARAT PROGRAM

# REPORT OF NSS ACTIVITIES OF EXTENSION AND OUTREACH PROGRAMS

- Name of the Program: SWACHH BHARAT PROGRAM
- Category of the Program Cleanliness & Health awareness program
- Date & Time 10.04.2018, 2.00pm
- Venue College Campus and outside the campus
- Duration 2hrs
- No of Teachers/NTS participated 2
- No. of Beneficiaries 300+ (whole college students and nearest villagers)
- Brief Report of the Program SWACHH BHARAT PROGRAM is a nationwide hygienic program by Government of India. The NSS Units (I & II) of Chandidas Mahavidyalaya have taken many initiatives to organize THE SWACHH BHARAT PROGRAM including Self Campus cleanliness to sensitizing the local community. This program is also a part of that. A banner for celebration of SWACHH BHARAT PROGRAM was displayed at the main entrance gate of the centre as well as in auditorium hall. It has visibility to the all staff members and visitors of the centre. The swachhata pledge was taken by the Principal in presence of all the students and staff of the Institution. The programme of swachhata pledge was followed by some different activities which conducted during the SWACHH BHARAT PROGRAM.
- Outcomes of the Program Our College students and the outsider villagers
  have emerged for hygiene and swachhta and conscious about health by their
  better capacity. For that this was a best practice held by the program.

### **NOTICE & OTHERS SUPPORTING DOCUMENTS**

"SWACHH BHARAT" Priogram by N.S. United in Swach and the survey of the college survey day area to success the munical called Swach Bharat by own N.S. Volunties United I & II). This was an avarance generating program done by the Volunteers.