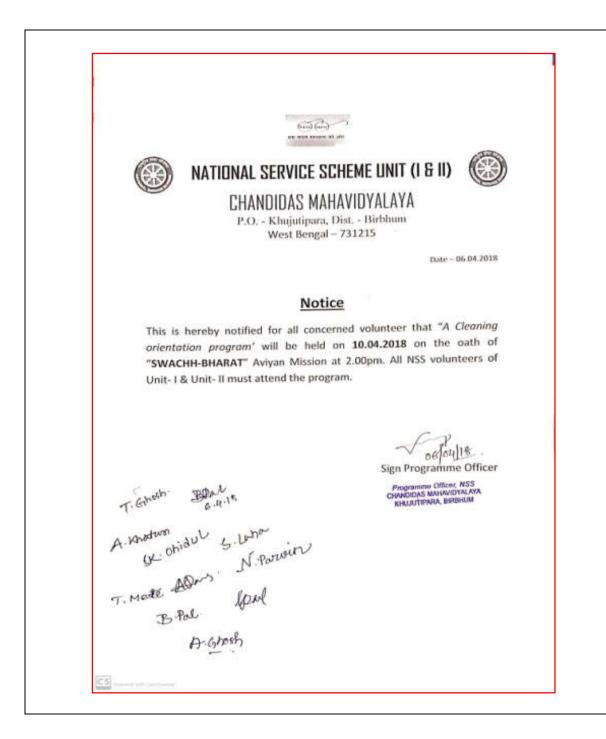

### **NOTICE & OTHERS SUPPORTING DOCUMENTS**

"SWACHH BHARAT" Priogram by N.S. United in Swach and the survey of the college survey day area to success the munical called Swach Bharat by own N.S. Volunties United I & II). This was an avarance generating program done by the Volunteers.

#### Notice

This is to hereby notify for all concerned that "A Dengue Awareness Rally" will be held on 28-11-2017 for generating the awareness about Vector borne disease, like Dengue, Malaria etc into community. The Rally will be start from our Campus at 12.00 pm on that day. So that all students and concerned volunteers of NSS Units (I & II) must attend the program on scheduled.