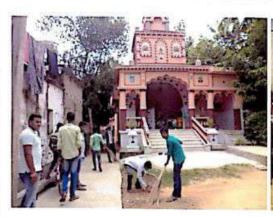

#### REPORT OF SWACHH BHARAT PROGRAM

# REPORT OF NSS ACTIVITIES OF EXTENSION AND OUTREACH PROGRAMS

- Name of the Program: SWACHH BHARAT PROGRAM
- Category of the Program Cleanliness & Health awareness program
- Date & Time 10.04.2018, 2.00pm
- Venue College Campus and outside the campus
- Duration 2hrs
- No of Teachers/NTS participated 2
- No. of Beneficiaries 300+ (whole college students and nearest villagers)
- Brief Report of the Program SWACHH BHARAT PROGRAM is a nationwide hygienic program by Government of India. The NSS Units (I & II) of Chandidas Mahavidyalaya have taken many initiatives to organize THE SWACHH BHARAT PROGRAM including Self Campus cleanliness to sensitizing the local community. This program is also a part of that. A banner for celebration of SWACHH BHARAT PROGRAM was displayed at the main entrance gate of the centre as well as in auditorium hall. It has visibility to the all staff members and visitors of the centre. The swachhata pledge was taken by the Principal in presence of all the students and staff of the Institution. The programme of swachhata pledge was followed by some different activities which conducted during the SWACHH BHARAT PROGRAM.
- Outcomes of the Program Our College students and the outsider villagers
  have emerged for hygiene and swachhta and conscious about health by their
  better capacity. For that this was a best practice held by the program.