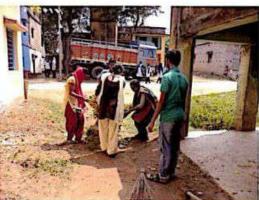

#### REPORT OF SWACHH BHARAT PROGRAM

# REPORT OF NSS ACTIVITIES OF EXTENSION AND OUTREACH PROGRAMS

- Name of the Program: SWACHH BHARAT PROGRAM
- Category of the Program Cleanliness & Health awareness program
- Date & Time 10.04.2018, 2.00pm
- Venue College Campus and outside the campus
- Duration 2hrs
- No of Teachers/NTS participated 2
- No. of Beneficiaries 300+ (whole college students and nearest villagers)
- Brief Report of the Program SWACHH BHARAT PROGRAM is a nationwide hygienic program by Government of India. The NSS Units (I & II) of Chandidas Mahavidyalaya have taken many initiatives to organize THE SWACHH BHARAT PROGRAM including Self Campus cleanliness to sensitizing the local community. This program is also a part of that. A banner for celebration of SWACHH BHARAT PROGRAM was displayed at the main entrance gate of the centre as well as in auditorium hall. It has visibility to the all staff members and visitors of the centre. The swachhata pledge was taken by the Principal in presence of all the students and staff of the Institution. The programme of swachhata pledge was followed by some different activities which conducted during the SWACHH BHARAT PROGRAM.
- Outcomes of the Program Our College students and the outsider villagers
  have emerged for hygiene and swachhta and conscious about health by their
  better capacity. For that this was a best practice held by the program.