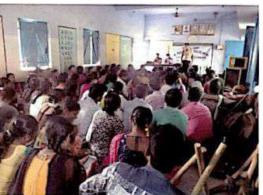

# REPORT OF NSS ACTIVITIES OF EXTENSION AND OUTREACH PROGRAMS

- . Name of the Program: DENGUE AWARENESS RALLY
- Category of the Program Health awareness program
- Date & Time 28.11.2017, 2.00pm
- Venue College Campus and Nearest Village area
- Duration 2hrs
- No of Teachers/NTS participated 10
- No. of Beneficiaries 150 college students and all nearest villagers
- Brief Report of the Program A Dengue Awareness Rally organized by NSS
  Units (I & II) of Chandidas Mahavidyalaya. Dengue, Malaria etc these all are
  vector borne Disease spread by mosquitoes and there is no vaccine invented
  for the prevention of 'Dengue'. Basically it needs awareness to Control this
  type of disease. For that we organized a rally to generate awareness for
  students, people and the local community near about the college. More than
  100 students were participated in the dengue awareness rally.
- Outcomes of the Program Our College students and the outsider villagers
  have emerged about the disease and the cause factor. They could be
  conscious and take care to prevent from the disease by their better capacity.
   For that this was a best practice held about the health awareness program.

#### Notice

This is to hereby notify for all concerned that "A Dengue Awareness Rally" will be held on 28-11-2017 for generating the awareness about Vector borne disease, like Dengue, Malaria etc into community. The Rally will be start from our Campus at 12.00 pm on that day. So that all students and concerned volunteers of NSS Units (I & II) must attend the program on scheduled.