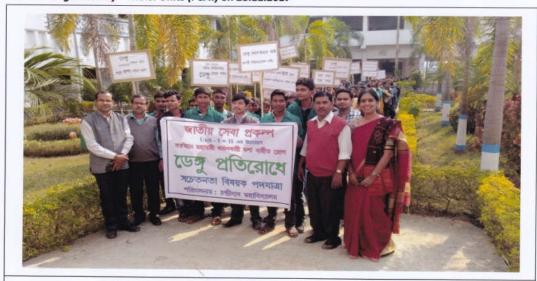

# REPORT OF NSS ACTIVITIES OF EXTENSION AND OUTREACH PROGRAMS

- . Name of the Program: DENGUE AWARENESS RALLY
- Category of the Program Health awareness program
- Date & Time 28.11.2017, 2.00pm
- Venue College Campus and Nearest Village area
- Duration 2hrs
- No of Teachers/NTS participated 10
- No. of Beneficiaries 150 college students and all nearest villagers
- Brief Report of the Program A Dengue Awareness Rally organized by NSS
  Units (I & II) of Chandidas Mahavidyalaya. Dengue, Malaria etc these all are
  vector borne Disease spread by mosquitoes and there is no vaccine invented
  for the prevention of 'Dengue'. Basically it needs awareness to Control this
  type of disease. For that we organized a rally to generate awareness for
  students, people and the local community near about the college. More than
  100 students were participated in the dengue awareness rally.
- Outcomes of the Program Our College students and the outsider villagers
  have emerged about the disease and the cause factor. They could be
  conscious and take care to prevent from the disease by their better capacity.
   For that this was a best practice held about the health awareness program.

#### Notice

This is to hereby notify for all concerned that "A Dengue Awareness Rally" will be held on 28-11-2017 for generating the awareness about Vector borne disease, like Dengue, Malaria etc into community. The Rally will be start from our Campus at 12.00 pm on that day. So that all students and concerned volunteers of NSS Units (I & II) must attend the program on scheduled.