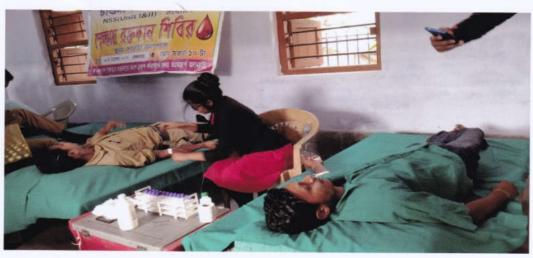

# The following **Extension and Outreach** programs conducted by the institution through NSS wings in **this session**.

| SI . N o. | Date                       | Nature/<br>Name of the<br>activity                        | Organized<br>by       | Name of Convener<br>/Moderator/<br>Co-ordinator (s) | Funded/<br>Sponsored<br>By | No. of<br>Participants                |
|-----------|----------------------------|-----------------------------------------------------------|-----------------------|-----------------------------------------------------|----------------------------|---------------------------------------|
| 1         | 10.04.18                   | Swachh Bharat                                             | NSS Units (I<br>& II) | Prof. Koushik Roy                                   | N.A                        | NSS Vol 48<br>Other students - 79     |
| 2         | 28.11.17                   | Dengue<br>awareness Rally                                 | NSS Units (I<br>& II) | Prof. Koushik Roy<br>Prof. Kironmoy<br>Mondal       | BU NSS Cell                | NSS Vol 65<br>Other students -<br>132 |
| 3         | 12.12.17                   | Blood Donation<br>Camp                                    | NSS Units (I<br>& II) | Prof. Koushik Roy<br>Prof. Kironmoy<br>Mondal       | BU NSS Cell                | NSS Vol 70<br>Other students -<br>150 |
| 4         | 08.03.18                   | Intl. Women's<br>Day                                      | NSS Units (I<br>& II) | Prof. Koushik Roy<br>Prof. Kironmoy<br>Mondal       | BU NSS Cell                | NSS Vol 55<br>Other students -<br>112 |
| 5         | 12.09.17<br>to<br>18.09.17 | 7days<br>Special Camp at<br>Adopted village<br>(Basapara) | NSS Units (I<br>& II) | Prof. Koushik Roy<br>Prof. Kironmoy<br>Mondal       | BU NSS Cell                | NSS Vol 100<br>Others – 500+          |